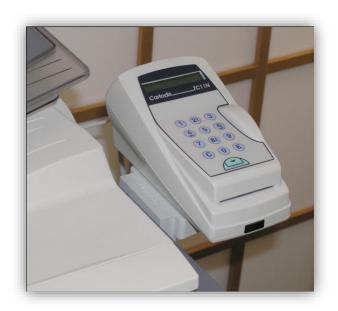

# Copy vending by debit cards

The **Cartadis TC11N** is a card reader designed for being connected to any make of copiers.

Users in the possession of prepaid cards can make copies up to the limit of the value available on their card.

# **Specifications**

- ✓ Power supply: 24 V DC, 1A
- ✓ Dimensions: L 100 x H 90 x P 180 mm
- √ Weight: 1 kg
- √ 16 characters LED display.