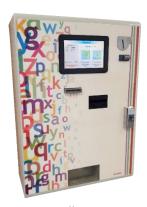

For a nonstop site management without requiring staff, the **DRC9** autonomous dispenser/reloader enables reloadable cards to be sold or the **CD6** dispenser enables disposable cards to be sold.

Wall version

DRC9 autonomous dispenser/reloader