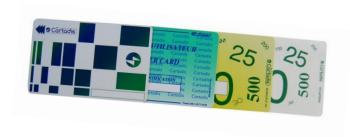

# The cards and compatible units

The **Cartadis TC11N** cards are credit-card sized featuring the high coercitivity magnetic technology for safety and reliability purposes. Two types are available:

- √ reloadable cards,
- ✓ disposable cards (not reloadable).

Both cards are supplied blank and need to be recorded before use on the **Cartadis TC11N**. A reloadable card can be revalued and reused several times while a disposable card can be loaded only once.

A special "administration" card is intended for the person in charge of the copier, it enables to both programm cards and access to the **Cartadis TC11N** functionalities.