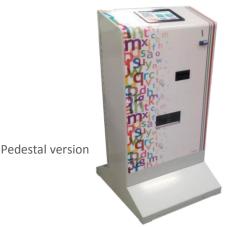

For a nonstop site management without requiring staff, the **DRC9** autonomous dispenser/reloader enables reloadable cards to be sold or the **CD6** dispenser enables disposable cards to be sold.

Wall version